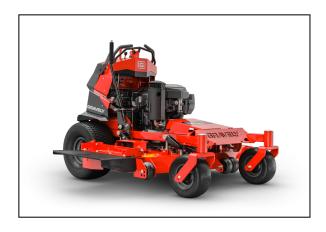

# Pro-Stance 52" Kawasaki® Stand On Mower 994151

Take on hills with confidence on the redesigned PRO-STANCE®. With redistributed weight and a lowered center of gravity, the PRO-STANCE offers versatility with a range of deck sizes. The redesigned PRO-STANCE will ensure you maximize your investment.