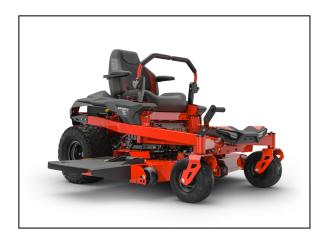

# Gravely ZT X 42" Kohler Zero Turn Mower

#### BATTLE BACKYARD CHALLENGES LIKE A PRO.

All the cutting power you need at home with the Gravely ZT X.

Redesigned for comfort and style, the ZT X combines zero-turn efficiency with legendary Gravely performance. Mow with professional-level precision and control. ?