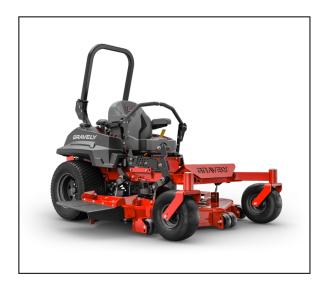

# Gravely Pro-Turn® Mach One 60" Kawasaki® Zero-Turn Mower

Overgrown properties, stalky grasses, and wet conditions are no match for the MACH ONE. The tunnel deck directs clippings away from the blades, keeping them from getting bogged down.