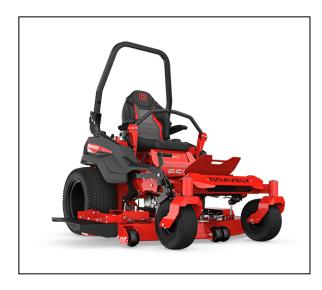

# **Gravely Pro-Turn 660 Zero Turn Mower**

SURPASSING EXPECTATIONS WAS A GIVEN. OUR GOAL WAS TO REDEFINE THEM.

Introducing the new Pro-Turn 600, the latest and greatest addition to our new generation of zero turn lawnmowers. We've pulled out all the stops to build a commercial machine focused on operator comfort without sacrificing its superior performance, and we wrapped it all up in a sleek new design. You'll cut more acreage faster yet feel less fatigued when you trailer-up for the night. Once you hop on board this new standard for commercial mowers, you'll never look back.

#### **Suspension System**

Makes you feel like you're part of the machine, giving you more control and comfort by removing bumps and jolts, even while mowing at higher speeds. That means less fatigue by the end of the day. It's also specially designed to self-adjust for less maintenance.

#### X-Factor® III Deck

A new deck has been completely redesigned for better grass dispersion. Its new look is constructed from seven-gauge steel to deliver years of solid performance.

#### **Large Diameter Tires**

Both the front and rear provide a smoother ride and more traction in varying conditions.