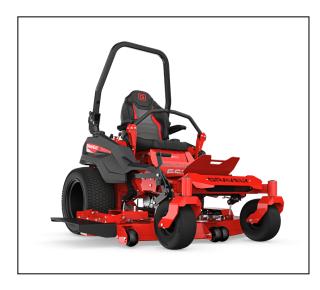

# **Gravely Pro-Turn 672 Zero Turn Mower**

SURPASSING EXPECTATIONS WAS A GIVEN. OUR GOAL WAS TO REDEFINE THEM.

Introducing the new Pro-Turn 600, the latest and greatest addition to our new generation of zero-turn lawnmowers. We've pulled out all the stops to build a commercial machine focused on operator comfort without sacrificing its superior performance, and we wrapped it all up in a sleek new design. You'll cut more acreage faster yet feel less fatigued when you trailer-up for the night. Once you hop on board this new standard for commercial mowers, you'll never look back.

#### **Suspension System**

Makes you feel like you're part of the machine, giving you more control and comfort by removing bumps and jolts, even while mowing at higher speeds. That means less fatigue by the end of the day. It's also specially designed to self-adjust for less maintenance.

#### X-Factor® III Deck

A new deck has been completely redesigned for better grass dispersion. Its new look is constructed from seven-gauge steel to deliver years of solid performance.

#### **Large Diameter Tires**

On both, the front and rear provide a smoother ride and more traction in varying conditions.