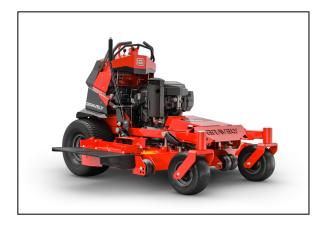

# **Gravely Pro-Stance 52'' Stand On Mower**

Take on hills with confidence on the redesigned PRO-STANCE®. With redistributed weight and a lowered center of gravity, the PRO-STANCE offers versatility with a range of deck sizes. The redesigned PRO-STANCE will ensure you maximize your investment.