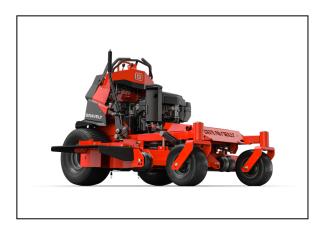

# Gravely Pro-Stance 52 Kawasaki EFI Stand On Mower

Take on hills with confidence on the redesigned PRO-STANCE®. With redistributed weight and a lowered center of gravity, the PRO-STANCE offers versatility with a range of deck sizes. The redesigned PRO-STANCE will ensure you maximize your investment.