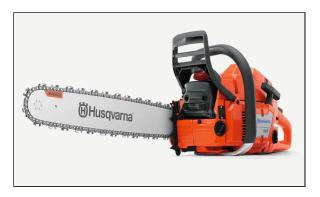

## Husqvarna 365 24" Chainsaw

Husqvarna 365 is a saw for typical professional use. It has been developed in close cooperation with professional users working in the most demanding conditions. The low weight and high power are combined with a rugged engine, making this saw exceptionally versatile and suited for a wide variety of applications. The X-TORQ engine gives you a much more environmentally friendly saw with radically lower exhaust emission level and fuel consumption.