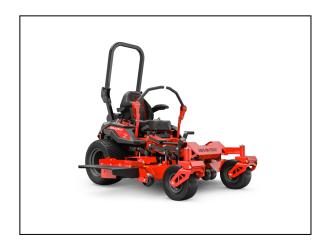

## Gravely Pro-Turn Z 60" Zero Turn Mower 991285

## PROOF THAT SUPERIOR CUT AND SUPERIOR COMFORT CAN COEXIST.

Performance and comfort don't need to be mutually exclusive. The Pro-Turn Z has wrapped them both in a new, bolder look that's packed full of commercial-grade features. But the biggest surprise is it still maintains its attractive baseline price. All-day comfort, an unparalleled cut, and Gravely's signature durability make the Pro-Turn Z a no-nonsense workhorse worthy of bearing the Gravely name.